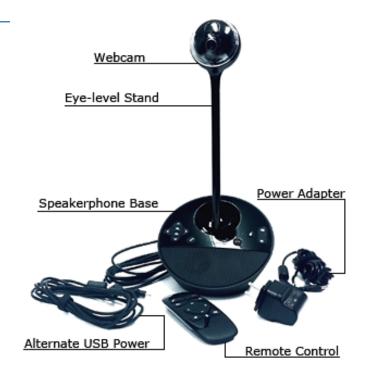

## Includes

- Webcam
- Eye-level Stand
- Speakerphone Base
- Remote Control
- Power Adapter
- Alternate USB Power Cable

## Setup Guide

- Attach the webcam to the **Speakerphone Base** 
  - o If you would like to extend the height of the camera, attach the Eye-Level Stand
- Plug the USB cable attached to the Speakerphone Base into the computer
- Connect the **Power Adapter** to the **Speakerphone Base** and an AC outlet
  - o If there is no AC outlet around you may use the **Alternate USB Power** cable. Simply plug that into the **Speakerphone Base** and connect it to a USB port